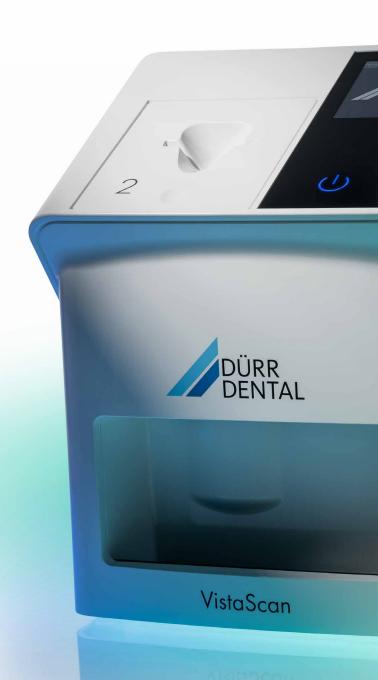

### The key features

The scope of delivery includes everything you need to scan IQ image plates in sizes 0 and 2.

Glass display

The high-resolution colour display offers a very user-friendly interface.

Thanks to PCS technology, the VistaScan Mini Easy 2.0 is capable of reliably displaying even early stages of caries lesions or the finest of bone structures.

### Simple connection

The LAN interface makes it easy to integrate the VistaScan Mini Easy 2.0 into a network.