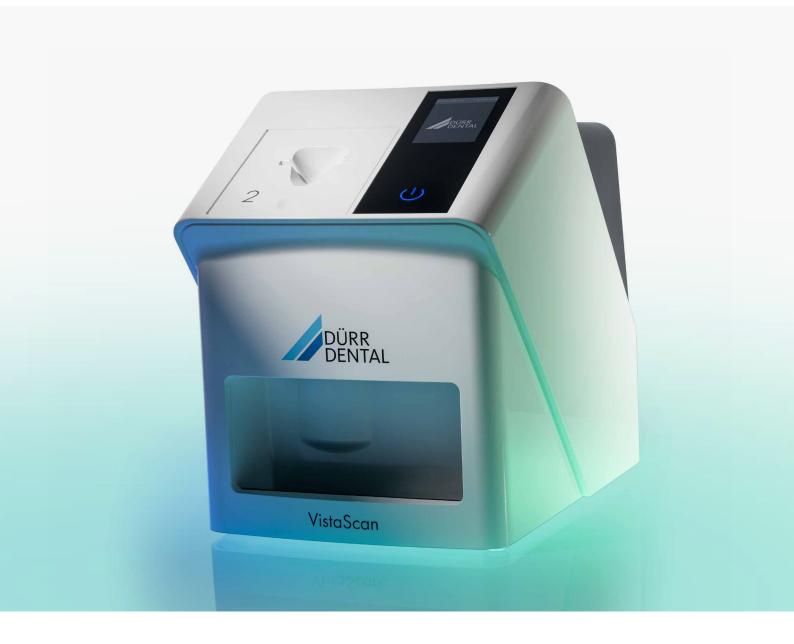

# VistaScan Mini Easy 2.0 - plug into the future

## Ready for Dental Practice 2.0

Not only does the new VistaScan Mini Easy 2.0 feature a pioneering design, it also boasts state-of-the-art technology. It works with the latest image plate technology and enables numerous new Al functions in conjunction with the VistaScan IQ image plate. Combined with the superior image quality of the tried-and-tested PCS technology, it ensures that your practice is well equipped for the future.

### The key features

The scope of delivery includes everything you need to scan IQ image plates in sizes 0 and 2.

Glass display

The high-resolution colour display offers a very user-friendly interface.

Thanks to PCS technology, the VistaScan Mini Easy 2.0 is capable of reliably displaying even early stages of caries lesions or the finest of bone structures.