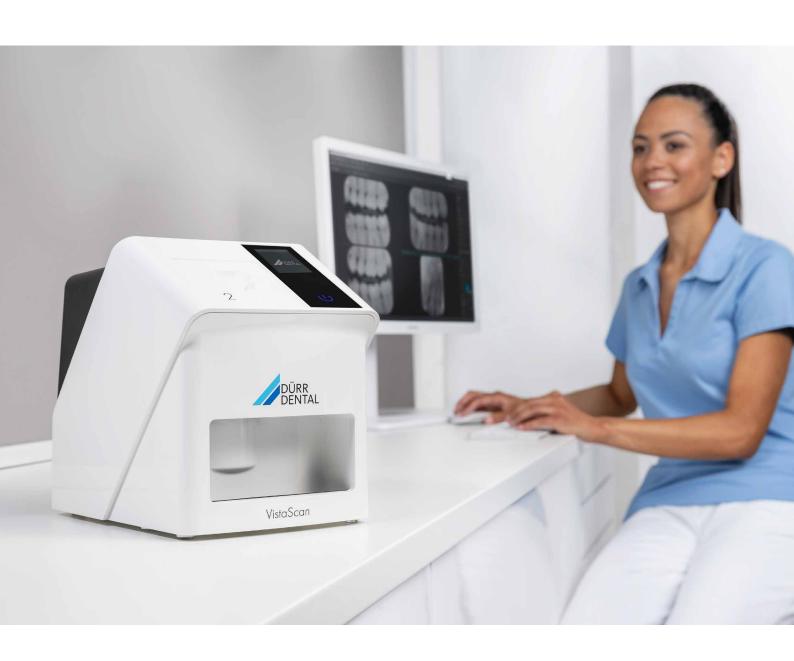

### Quality and efficiency demand intelligent functions

The VistaScan Mini Easy 2.0 works with VistaScan IQ image plates to ensure that it lives up to its full potential. Alongside the triedand-tested technology and outstanding image quality, this combination offers a wide range of new features that noticeably improve user friendliness, efficiency and reliability.

# VistaSoft AI – automation included

With the VistaSoft package you will gain access to wide-ranging AI features that will automate your day-to-day work in the practice and make it much more efficient.